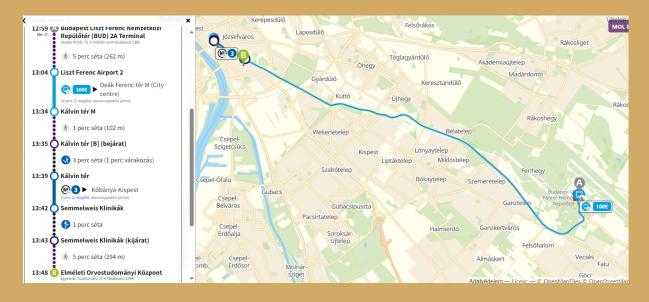

#### 100E bus: Direction – Deák Ferenc tér city centre

You need to **get off at Kálvin tér (M**) and **change for metro line M3 (**direction Kőbánya-Kispest) – **two stops to Semmelweis Klinikák Metro Station**. From the Semmelweis Klinikák metro station it is about 5 minutes walking distance to get to the Conference Venue.

## How to get to the Eurostars Palazzo Zichy Hotel from the Airport? Airport shuttle bus

## **100E bus: Direction – Deák Ferenc tér city centre**

You need to **get off at Kálvin tér (M**) and walk approx. 8 minutes through Múzeum utca and Krúdy Gyula utca to get to the Hotel.