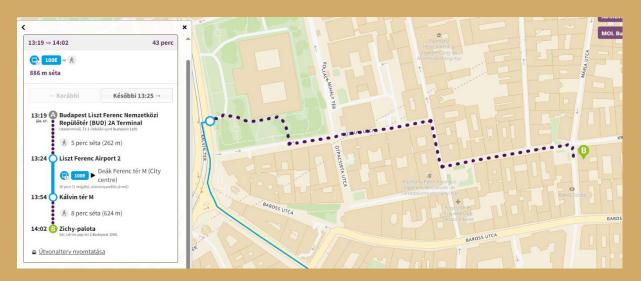

## How to get to the Eurostars Palazzo Zichy Hotel from the Airport? Airport shuttle bus

## **100E bus: Direction – Deák Ferenc tér city centre**

You need to **get off at Kálvin tér (M**) and walk approx. 8 minutes through Múzeum utca and Krúdy Gyula utca to get to the Hotel.