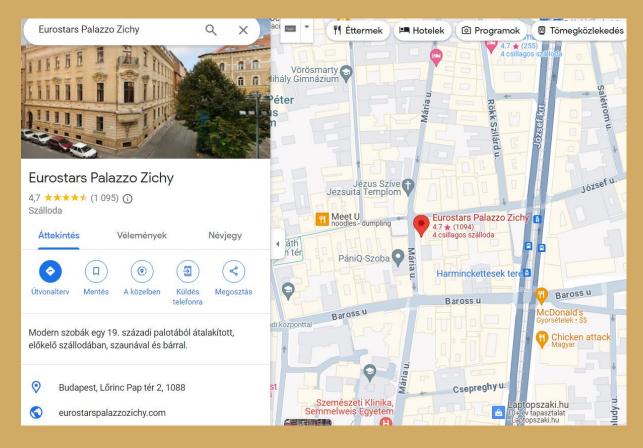

# Recommendation for Accommodation Eurostars Palazzo Zichy H-1088 Budapest, Lőrinc pap tér 2.

For the **Conference participants, besides the Eurostars Palazzo Zichy Hotel**, we kindly recommend choosing from the following options: