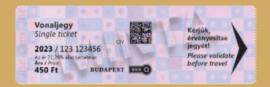

https://bkk.hu/en/tickets-and-passes/prices/airport-shuttle-bus-single-ticket/

Single ticket for public transport vehicles in Budapest (Metro, Tram, Trolley bus etc) You may buy tickets from ticket machine at the airport, or at metro stations.

# Single ticket

Further information about the tickets and passes in Budapest: <a href="https://bkk.hu/en/tickets-and-passes/">https://bkk.hu/en/tickets-and-passes/</a>