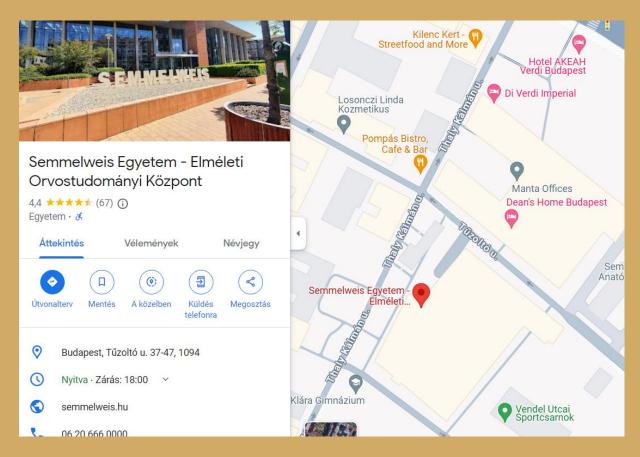

# 11 July 2024

<u>Venue of the Conference</u> Basic Medical Science Center of the Semmelweis University H-1094 Budapest, Tűzoltó Street (utca) 37-47. Hevesy (B) Lecture Hall